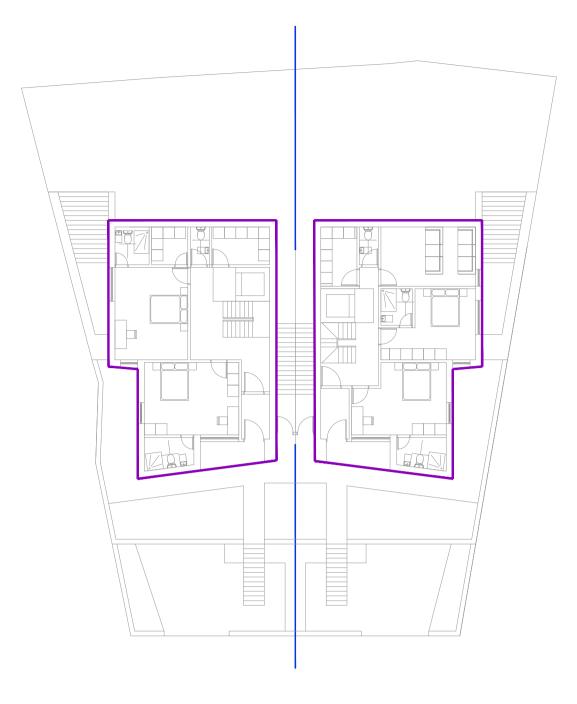

 Basement Overlay 1:200

 0
 2
 4
 6
 8
 10

Ground Floor Overlay 1:200 0 2 4 6 8 10

-----

Second Floor Overlay 1:200 0 2 4 6 8 10

 Roof Overlay 1:200

 0
 2
 4
 6
 8
 10

| Netza                                                                                                                                                                                                                                                                                                                                                                                                                           |                                    |            |                          |
|---------------------------------------------------------------------------------------------------------------------------------------------------------------------------------------------------------------------------------------------------------------------------------------------------------------------------------------------------------------------------------------------------------------------------------|------------------------------------|------------|--------------------------|
| Notes:                                                                                                                                                                                                                                                                                                                                                                                                                          |                                    |            |                          |
|                                                                                                                                                                                                                                                                                                                                                                                                                                 |                                    |            |                          |
|                                                                                                                                                                                                                                                                                                                                                                                                                                 |                                    |            |                          |
| A<br>-                                                                                                                                                                                                                                                                                                                                                                                                                          | Planning<br>Production of Drawings | ABG<br>ABG | 11/01/2021<br>04/11/2020 |
| Rev                                                                                                                                                                                                                                                                                                                                                                                                                             | Comment                            | Ву         | Date                     |
|                                                                                                                                                                                                                                                                                                                                                                                                                                 |                                    |            |                          |
| Stage:<br>Planning                                                                                                                                                                                                                                                                                                                                                                                                              |                                    |            |                          |
| Client:                                                                                                                                                                                                                                                                                                                                                                                                                         |                                    |            |                          |
| Project:<br>27 Leigh Park Road<br><br><br>                                                                                                                                                                                                                                                                                                                                                                                      |                                    |            |                          |
| Drawing Title:<br>Overlay                                                                                                                                                                                                                                                                                                                                                                                                       |                                    |            |                          |
| Drawing no:<br>582P10                                                                                                                                                                                                                                                                                                                                                                                                           |                                    |            |                          |
| Revis                                                                                                                                                                                                                                                                                                                                                                                                                           | <sup>iion:</sup> A                 | Drawn by:  | ABG                      |
| Proje                                                                                                                                                                                                                                                                                                                                                                                                                           | <sup>ct no:</sup> 582              | Chkd by:   |                          |
| Scale: 1:200 @ A1                                                                                                                                                                                                                                                                                                                                                                                                               |                                    |            |                          |
| SKARCHITECTS<br>853-855 London Road<br>Westcliff-on-Sea<br>SS0 9SZ<br>Tel: 01702 509250<br>Email: info@skarchitects.co.uk                                                                                                                                                                                                                                                                                                       |                                    |            |                          |
| NB.<br>Do not scale from this drawing<br>Drawing to be read in conjunction with all other issued drawings, documents and<br>relevant consultants' information.<br>All information on this drawing is for guidance purposes only. All dimensions must<br>be checked onsite.<br>This information is subject to Building Control requirements and the requirements<br>of all relevant statutory authorities and service providers. |                                    |            |                          |