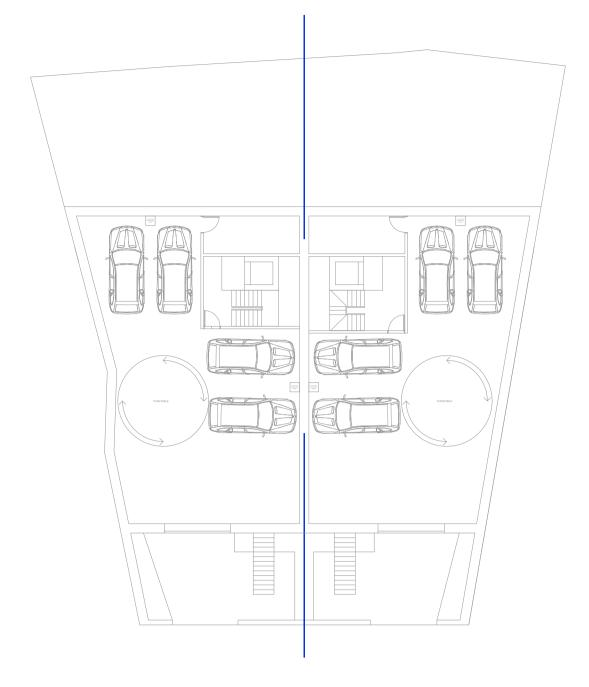

 Basement Overlay 1:200

 0
 2
 4
 6
 8
 10

Ground Floor Overlay 1:200 0 2 4 6 8 10

-----

Second Floor Overlay 1:200 0 2 4 6 8 10

 Roof Overlay 1:200

 0
 2
 4
 6
 8
 10

| Netza                                                                                                                                                                                                                                                                                                                                                                                                                           |                                    |            |                          |
|---------------------------------------------------------------------------------------------------------------------------------------------------------------------------------------------------------------------------------------------------------------------------------------------------------------------------------------------------------------------------------------------------------------------------------|------------------------------------|------------|--------------------------|
| Notes:                                                                                                                                                                                                                                                                                                                                                                                                                          |                                    |            |                          |
|                                                                                                                                                                                                                                                                                                                                                                                                                                 |                                    |            |                          |
|                                                                                                                                                                                                                                                                                                                                                                                                                                 |                                    |            |                          |
| A<br>-                                                                                                                                                                                                                                                                                                                                                                                                                          | Planning<br>Production of Drawings | ABG<br>ABG | 11/01/2021<br>04/11/2020 |
| Rev                                                                                                                                                                                                                                                                                                                                                                                                                             | Comment                            | Ву         | Date                     |
|                                                                                                                                                                                                                                                                                                                                                                                                                                 |                                    |            |                          |
| Stage:<br>Planning                                                                                                                                                                                                                                                                                                                                                                                                              |                                    |            |                          |
| Client:                                                                                                                                                                                                                                                                                                                                                                                                                         |                                    |            |                          |
| Project:<br>27 Leigh Park Road<br><br><br>                                                                                                                                                                                                                                                                                                                                                                                      |                                    |            |                          |
| Drawing Title:<br>Overlay                                                                                                                                                                                                                                                                                                                                                                                                       |                                    |            |                          |
| Drawing no:<br>582P10                                                                                                                                                                                                                                                                                                                                                                                                           |                                    |            |                          |
| Revis                                                                                                                                                                                                                                                                                                                                                                                                                           | <sup>iion:</sup> A                 | Drawn by:  | ABG                      |
| Proje                                                                                                                                                                                                                                                                                                                                                                                                                           | <sup>ct no:</sup> 582              | Chkd by:   |                          |
| Scale: 1:200 @ A1                                                                                                                                                                                                                                                                                                                                                                                                               |                                    |            |                          |
| SKARCHITECTS<br>853-855 London Road<br>Westcliff-on-Sea<br>SS0 9SZ<br>Tel: 01702 509250<br>Email: info@skarchitects.co.uk                                                                                                                                                                                                                                                                                                       |                                    |            |                          |
| NB.<br>Do not scale from this drawing<br>Drawing to be read in conjunction with all other issued drawings, documents and<br>relevant consultants' information.<br>All information on this drawing is for guidance purposes only. All dimensions must<br>be checked onsite.<br>This information is subject to Building Control requirements and the requirements<br>of all relevant statutory authorities and service providers. |                                    |            |                          |